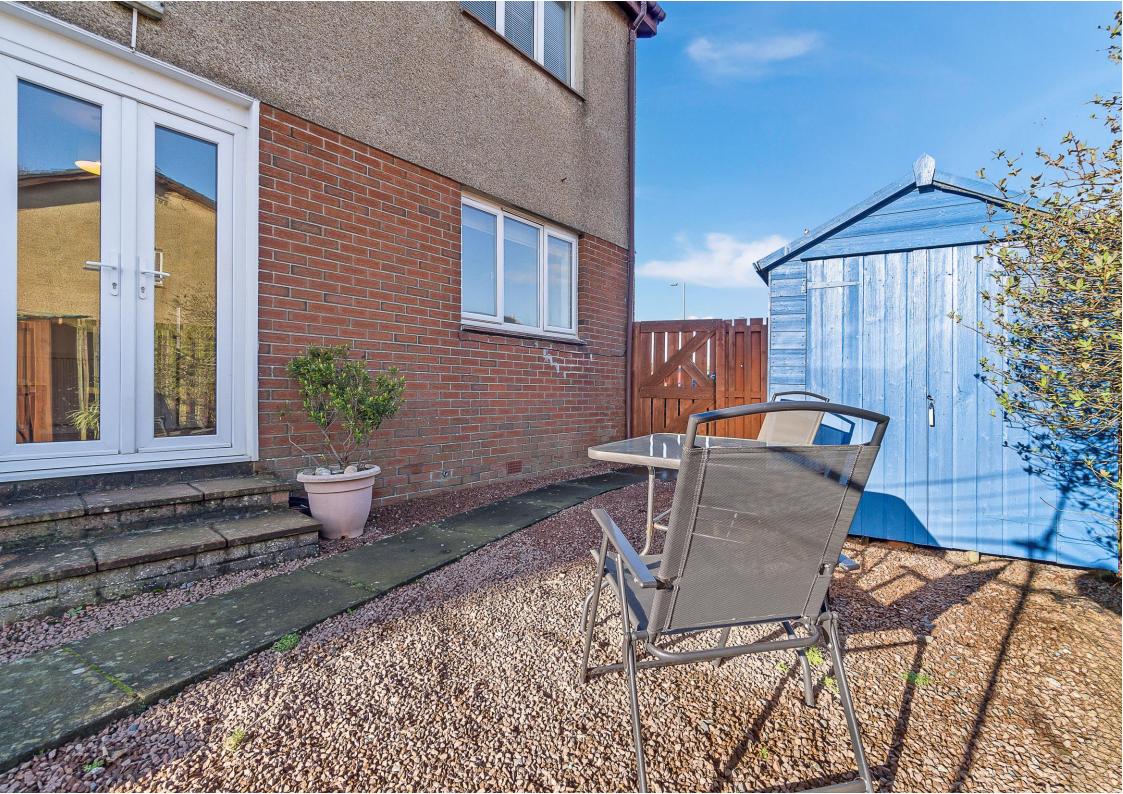

# 47e, Montgomerie Street, Ardrossan, KA22 8HP

Donald Ross present to the market this lovely two bedroom ground floor flat with its own front door entrance and patio doors to the rear, off street parking and walking distance to all local amenities.

| Popular Residential Area            | <b>Council Tax</b><br>Band B                               |
|-------------------------------------|------------------------------------------------------------|
| • Front Porch                       | <b>Energy Efficiency Rating</b><br>Band                    |
| Front Facing Lounge                 | Dund                                                       |
| • Kitchen                           | <b>Viewing</b><br>Is by appointment only which can be      |
| Two Double Bedrooms                 | arranged by contacting us on:<br>Tel: 01294 44 67 88       |
| • Bathroom                          | Email: irvine@donaldross.co.uk<br>Mon to Fri: 9am – 5:30pm |
| Gas Central Heating & Double Glazed | Sat: 10am – 2pm<br>Sun: 10am – 2pm                         |
| Communal Rear Gardens               |                                                            |
| Close to all Local Amenities        |                                                            |