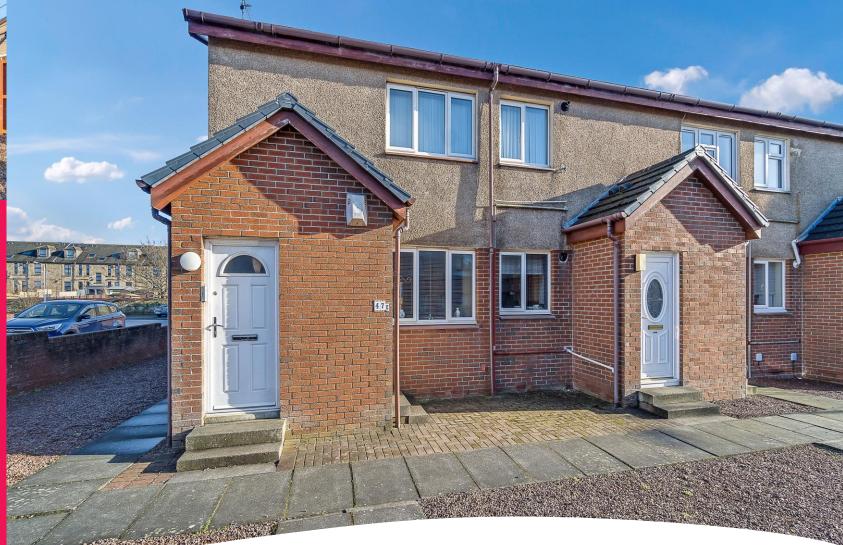

# 47e, Montgomerie Street, Ardrossan, KA22 8HP

Donald Ross present to the market this lovely two bedroom ground floor flat with its own front door entrance and patio doors to the rear, off street parking and walking distance to all local amenities.

| Popular Residential Area            | <b>Council Tax</b><br>Band B                               |
|-------------------------------------|------------------------------------------------------------|
| • Front Porch                       | <b>Energy Efficiency Rating</b><br>Band                    |
| Front Facing Lounge                 | Dund                                                       |
| • Kitchen                           | <b>Viewing</b><br>Is by appointment only which can be      |
| Two Double Bedrooms                 | arranged by contacting us on:<br>Tel: 01294 44 67 88       |
| • Bathroom                          | Email: irvine@donaldross.co.uk<br>Mon to Fri: 9am – 5:30pm |
| Gas Central Heating & Double Glazed | Sat: 10am – 2pm<br>Sun: 10am – 2pm                         |
| Communal Rear Gardens               |                                                            |
| Close to all Local Amenities        |                                                            |