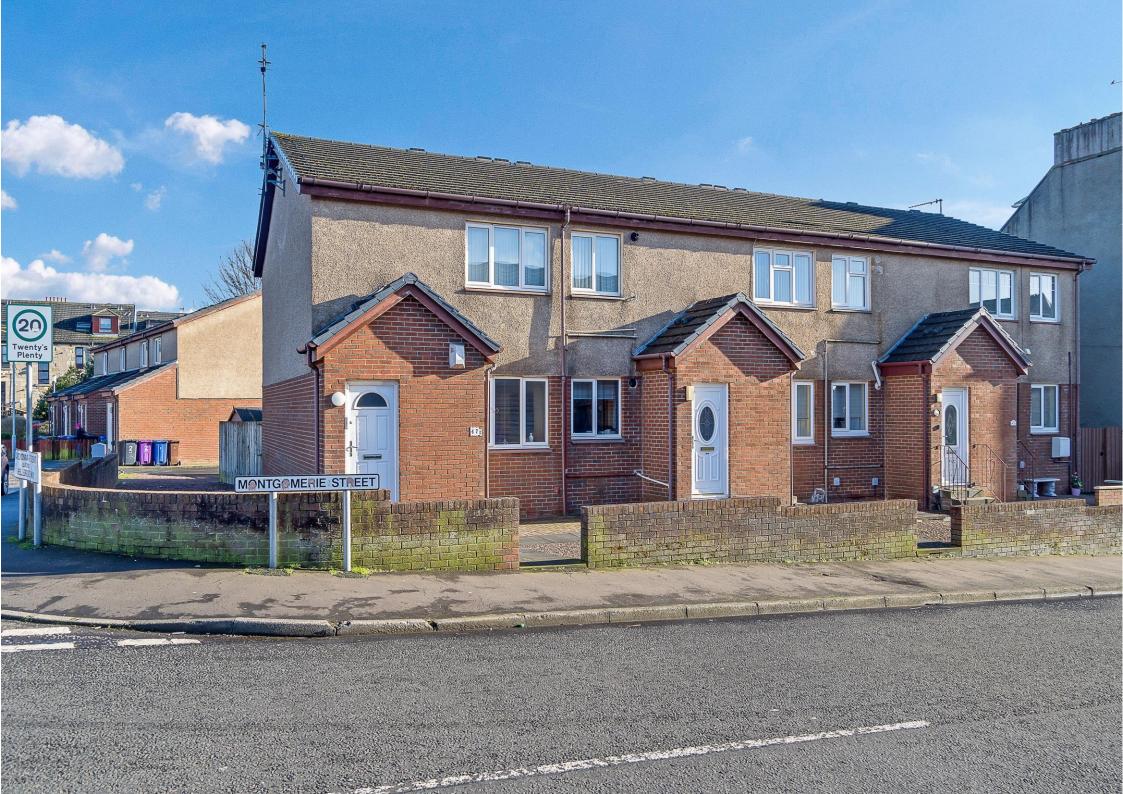

# 47e, Montgomerie Street, Ardrossan, KA22 8HP

Donald Ross present to the market this lovely two bedroom ground floor flat with its own front door entrance and patio doors to the rear, off street parking and walking distance to all local amenities.

| Popular Residential Area            | <b>Council Tax</b><br>Band B                               |
|-------------------------------------|------------------------------------------------------------|
| • Front Porch                       | <b>Energy Efficiency Rating</b><br>Band                    |
| Front Facing Lounge                 | Dund                                                       |
| • Kitchen                           | <b>Viewing</b><br>Is by appointment only which can be      |
| Two Double Bedrooms                 | arranged by contacting us on:<br>Tel: 01294 44 67 88       |
| • Bathroom                          | Email: irvine@donaldross.co.uk<br>Mon to Fri: 9am – 5:30pm |
| Gas Central Heating & Double Glazed | Sat: 10am – 2pm<br>Sun: 10am – 2pm                         |
| Communal Rear Gardens               |                                                            |
| Close to all Local Amenities        |                                                            |