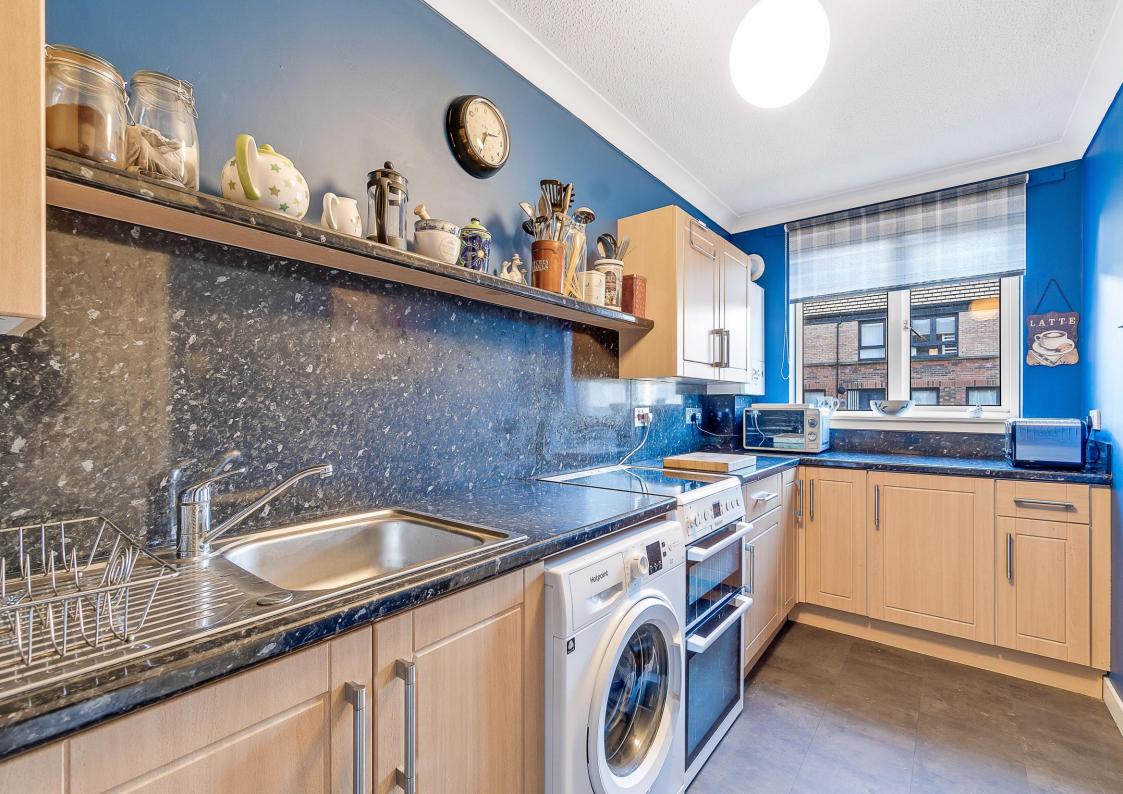

# 47e, Montgomerie Street, Ardrossan, KA22 8HP

Donald Ross present to the market this lovely two bedroom ground floor flat with its own front door entrance and patio doors to the rear, off street parking and walking distance to all local amenities.

| Popular Residential Area            | <b>Council Tax</b><br>Band B                               |
|-------------------------------------|------------------------------------------------------------|
| • Front Porch                       | <b>Energy Efficiency Rating</b><br>Band                    |
| Front Facing Lounge                 | Dund                                                       |
| • Kitchen                           | <b>Viewing</b><br>Is by appointment only which can be      |
| Two Double Bedrooms                 | arranged by contacting us on:<br>Tel: 01294 44 67 88       |
| • Bathroom                          | Email: irvine@donaldross.co.uk<br>Mon to Fri: 9am – 5:30pm |
| Gas Central Heating & Double Glazed | Sat: 10am – 2pm<br>Sun: 10am – 2pm                         |
| Communal Rear Gardens               |                                                            |
| Close to all Local Amenities        |                                                            |