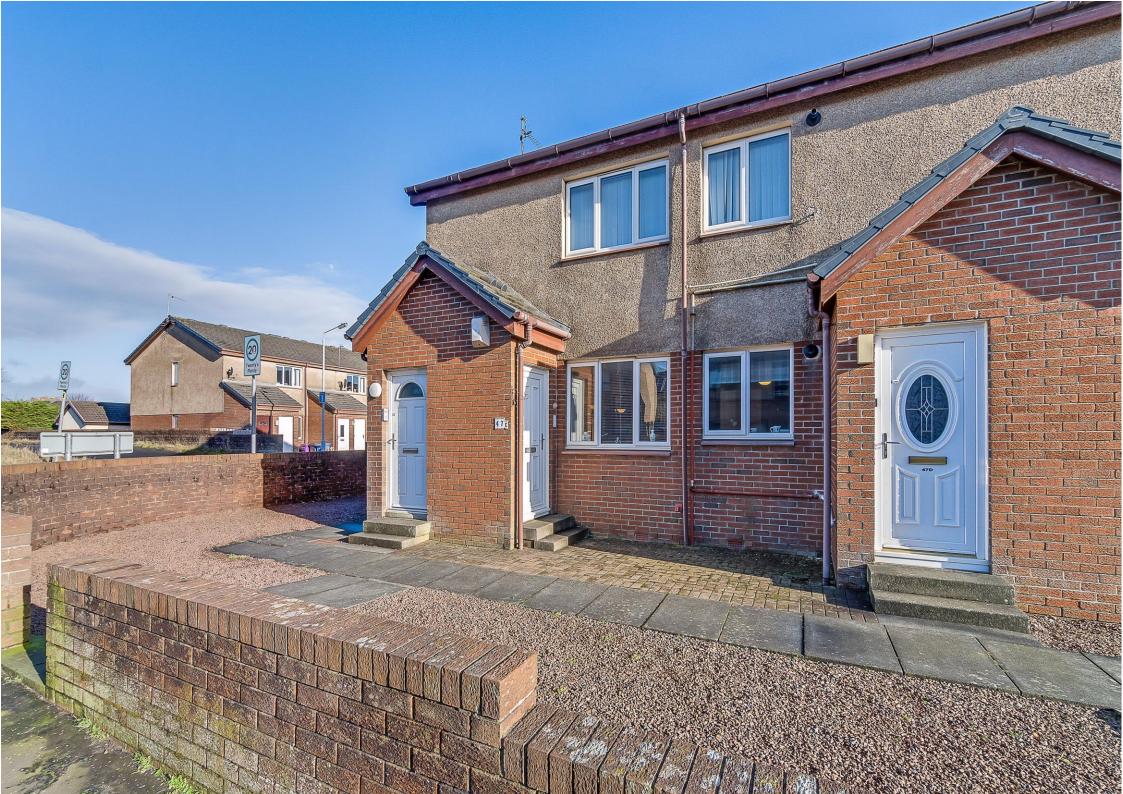

# 47e, Montgomerie Street, Ardrossan, KA22 8HP

Donald Ross present to the market this lovely two bedroom ground floor flat with its own front door entrance and patio doors to the rear, off street parking and walking distance to all local amenities.

| Popular Residential Area            | <b>Council Tax</b><br>Band B                               |
|-------------------------------------|------------------------------------------------------------|
| • Front Porch                       | <b>Energy Efficiency Rating</b><br>Band                    |
| Front Facing Lounge                 | Dund                                                       |
| • Kitchen                           | <b>Viewing</b><br>Is by appointment only which can be      |
| Two Double Bedrooms                 | arranged by contacting us on:<br>Tel: 01294 44 67 88       |
| • Bathroom                          | Email: irvine@donaldross.co.uk<br>Mon to Fri: 9am – 5:30pm |
| Gas Central Heating & Double Glazed | Sat: 10am – 2pm<br>Sun: 10am – 2pm                         |
| Communal Rear Gardens               |                                                            |
| Close to all Local Amenities        |                                                            |